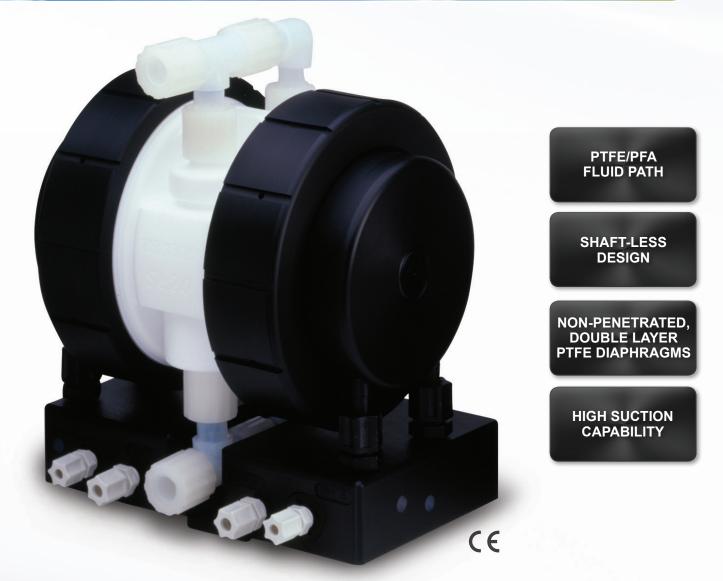

# CHAMPION SL20 At Ease with Chemical Slurry

The Champion SL20 was engineered specifically for chemical slurry applications. The purpose of this pump was to provide our customers with a high purity, low maintenance slurry pump that would improve the yield on fragile processes. The outcome was a unique design called Cross Phase Discharge™, which creates a near pulse-less overlapping discharge cycle. This means a significant reduction in shear effects that can cause slurry agglomeration commonly seen as a result of using standard AODD pumps. The SL20 is quick and inexpensive to service and will generate its own suction.