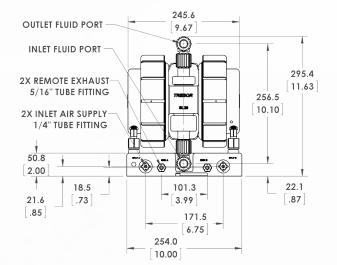

### DIMENSIONS IN MILLIMETERS (IN.)

Trebor uses virgin PTFE and PFA in all products...no re-processed material is allowed.

Trebor International | North/South America +1 800 669 1303 | Europe +49 9120 1804-65 | Asia +65 6684 7319