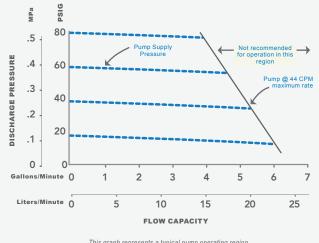

#### FLOW PERFORMANCE

This graph represents a typical pump operating region. Actual performance may vary depending on your application.