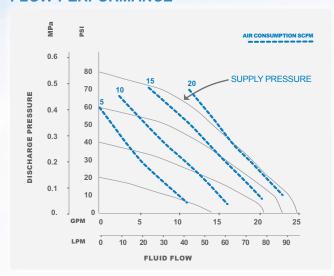

# MEGA 960 Chemical Delivery Pump



NON-STALL SHUTTLE VALVE

> PFA/PTFE FLOW PATH

FLOATING O-RING CHECK VALVE (PATENTED)

HIGH BACKPRESSURE CAPABLE

The Mega 960 is ideal for high flow recirculation or delivery applications. It features a non-stalling shuttle valve to reliably operate under high pressure and closed discharge valve conditions. This pump's flow path is constructed entirely of PFA and PTFE to ensure the utmost in high-purity pumping and chemical compatibility. The non-metallic air chamber components make this pump suitable for use in aggressive acid vapor environments.

# This is PURE INNOVATION.











Trebor International | North/South America +1 800 669 1303 | Europe +49 9120 1804-65 | Asia +65 6684 7319

## **FLOW PERFORMANCE**



### **PUMP OPTIONS**

| PUMP             | 960D<br>960E                         | Mega 960 Pump Chemical Delivery Mega 960 Pump External Control                                                                                             |
|------------------|--------------------------------------|------------------------------------------------------------------------------------------------------------------------------------------------------------|
| FLUID CONNECTION | F12000<br>F16000<br>P12000<br>P16000 | 1" Flare Tube Adapter<br>3/4" NPT Adapter Nuts                                                                                                             |
| OPTIONS          | A0<br>A1<br>A2<br>A4<br>A6<br>A9     | No Option Cycle Probe. (960D only) Quick Change Base Leak Probes