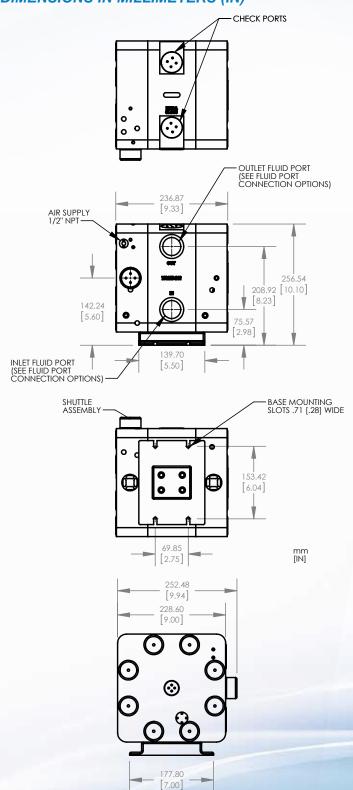

# **DIMENSIONS IN MILLIMETERS (IN)**

Chemraz<sup>®</sup> is a registered trademark of Greene Tweed Corporation Viton® and Kalrez® are registered trademarks of DuPont Dow Elastomers Trebor® and the Trebor logo are registered trademarks of IDEX Corporation ©2013 Trebor, Inc., A Unit of IDEX Corporation